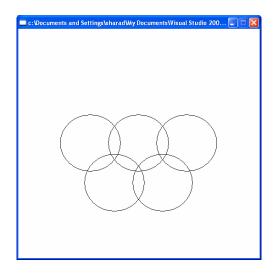

Prompt the user to type in four names and measurements. Then Display a bar graph. Make the bars horizontal for easier labeling.

[Exercise P3.13] Write a program that displays the Olympic rings. HINT: Construct and display the first circle, then move four times.