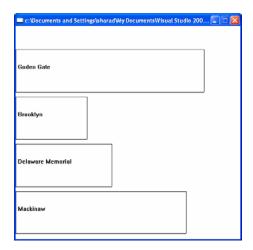

## **Programming Assignment 3**

DUE at the starting of the class on 09/24/2008 (Wednesday)

[Exercise P3.12] Plotting a date set. Make a bar chart to plot a data set like the following

| Name              | Longest Span (ft) |
|-------------------|-------------------|
| Golden Gate       | 4,200             |
| Brooklyn          | 1,595             |
| Delaware Memorial | 2,150             |
| Mackinaw          | 3,800             |

Prompt the user to type in four names and measurements. Then Display a bar graph. Make the bars horizontal for easier labeling.

[Exercise P3.13] Write a program that displays the Olympic rings. HINT: Construct and display the first circle, then move four times.